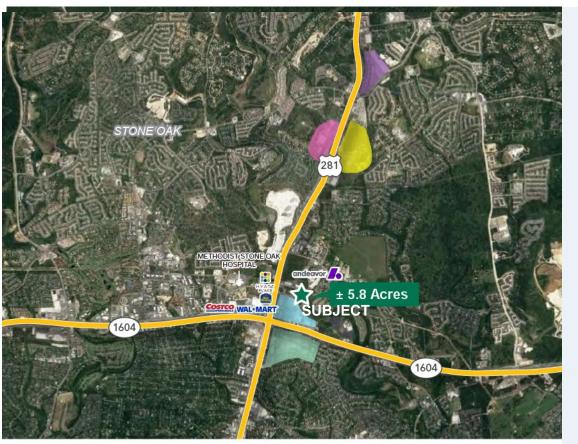

### **LOCATION MAP**

LUCIO J. CANTU, CCIM 210.483.4051 Icantu@santikos.com JOE MCCHESNEY 210.483.4024 \* jmcchesney@santikos.com

#### LOCATION

Sonterra Blvd & Ridgewood Pkwy San Antonio, TX 78259

SIZE ± 5.8 Acres

ZONING C3

SUBMARKET Far North Central

#### SURROUNDING AREA

- In the heart of one of San Antonio's fastest growing and affluent corridors
- · Adjacent to a Courtyard by Marriott hotel
- Directly across from The Legacy, a 351,679 SF mixeduse development
- Adjacent to Ridgewood Park master planned development
- Other retail offerings in the immediate area include Walmart, Costco and Northwoods Shopping Center, a 693,000 SF retail development