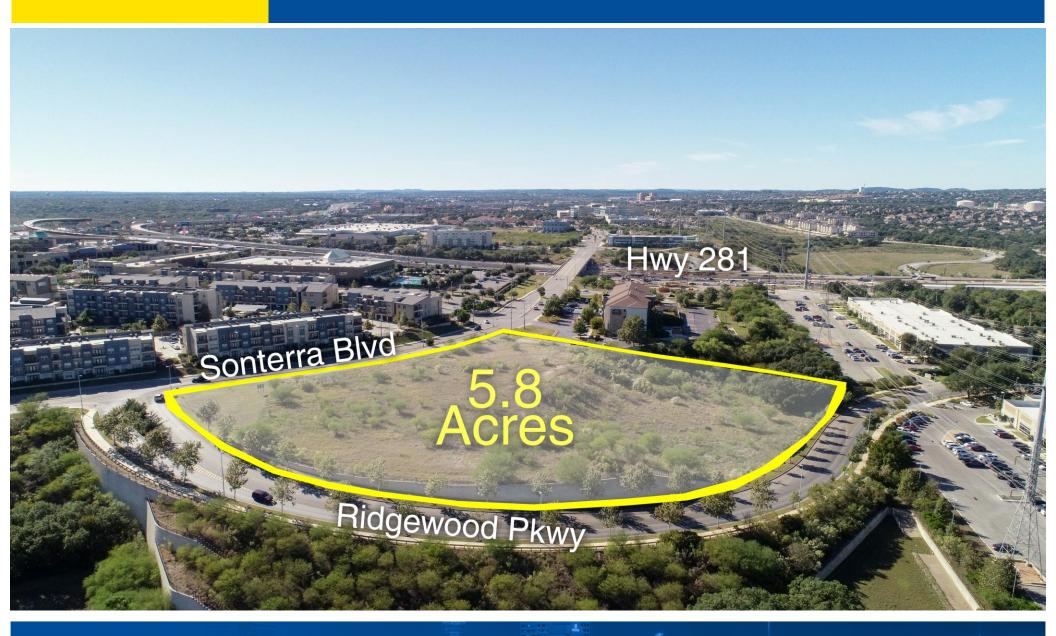

# AVAILABLE ± 5.8 ACRES

### SONTERRA BLVD & RIDGEWOOD PKWY SAN ANTONIO, TEXAS 78259

4630 Loop 1604 | Suite 501 San Antonio, TX 78249 210.496.1300 santikosrealestate.com

#### LOCATION

Sonterra Blvd & Ridgewood Pkwy San Antonio, TX 78259

SIZE ± 5.8 Acres

ZONING C3

SUBMARKET Far North Central

#### SURROUNDING AREA

- In the heart of one of San Antonio's fastest growing and affluent corridors
- · Adjacent to a Courtyard by Marriott hotel
- Directly across from The Legacy, a 351,679 SF mixeduse development
- Adjacent to Ridgewood Park master planned development
- Other retail offerings in the immediate area include Walmart, Costco and Northwoods Shopping Center, a 693,000 SF retail development