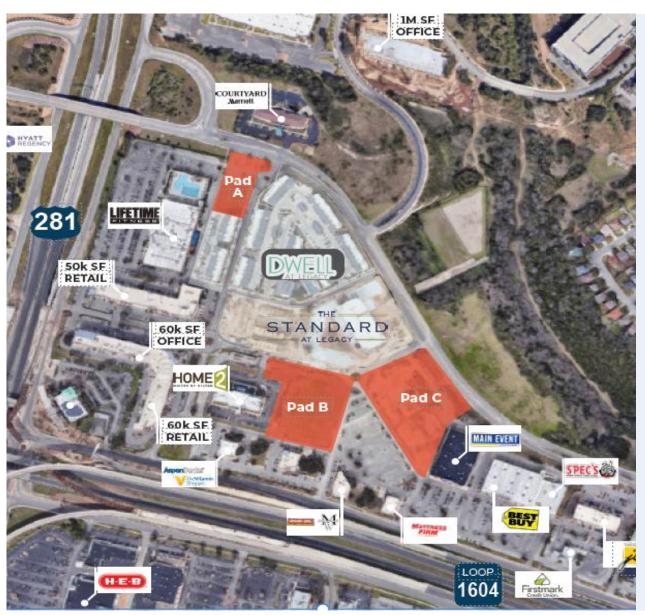

## **LEGACY RETAIL MAP**

LUCIO J. CANTU, CCIM 210.483.4051 Icantu@santikos.com JOE MCCHESNEY 210.483.4024 jmcchesney@santikos.com

**SITE MAP** 

| PAD | ZONING     | SIZE       |
|-----|------------|------------|
| Α   | <b>C</b> 3 | 1.2 ACRE   |
| В   | <b>C</b> 3 | 3 ACRES    |
| С   | C3         | 4.23 ACRES |

# PAD A

## PAD B

# THE PAD B - 3 ACRES

# PAD C