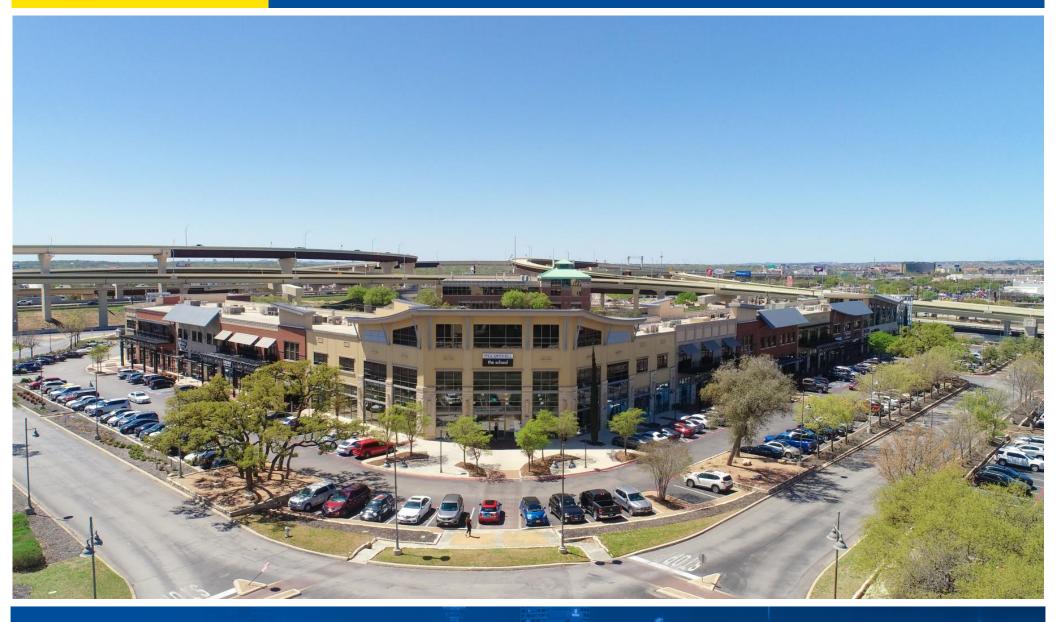

#### LEGACY @ 281/1604 SAN ANTONIO, TEXAS 78259

**PROPERTY OVERVIEW** 

#### LOCATION

Sonterra Blvd & Ridgewood Pkwy San Antonio, TX 78259

SIZE ± 1- 4.3 Acres

#### ZONING C3

SUBMARKET Far North Central

#### DEVELOPMENT

- 350,000 SF mixed-use development is in the heart of one of San Antonio's fastest growing and affluent corridors
- Retailers include: Home 2 Suites, Lifetime Fitness, Best Buy, Starbucks, Paul Mitchel, Specs, Main Event, Buffalo Wind Wings, Subway, Salons by JC, Dogtopia, Tomatillos, Men's Wearhouse, Firstmark Credit Union
- 600 Apartment homes (The Standard and The Dwell)
- Other retail offerings in the immediate area include Walmart, Costco, Regal Cinema, HEB, Michaels, Ross, Academy, Kohls, Wells Fargo