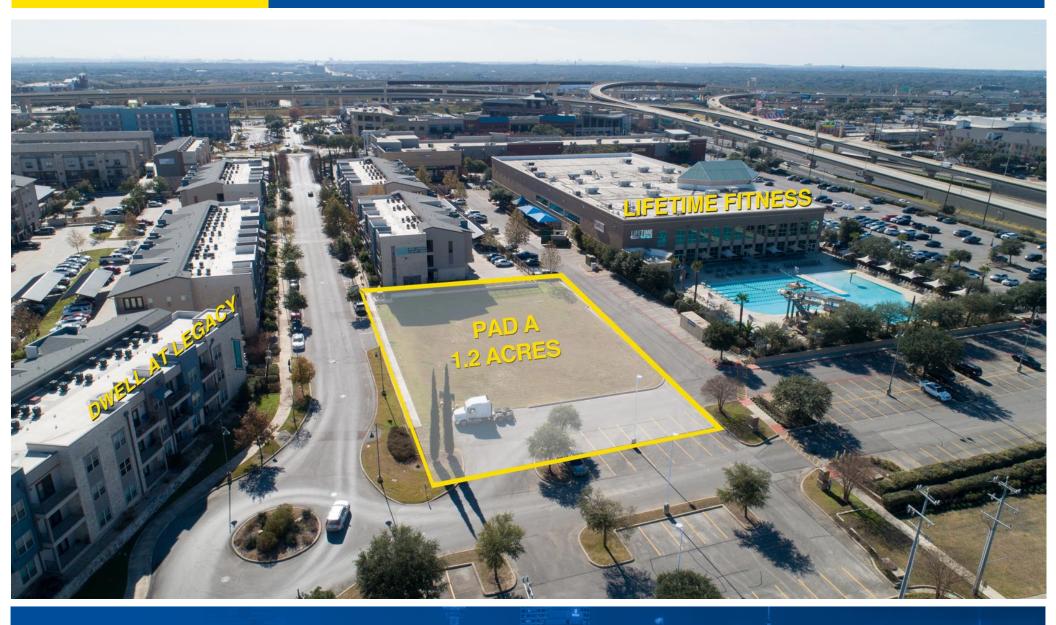

it Union
- 600 Apartment homes (The Standard and The Dwell)
- Other retail offerings in the immediate area include Walmart, Costco, Regal Cinema, HEB, Michaels, Ross, Academy, Kohls, Wells Fargo



LUCIO J. CANTU, CCIM 210.483.4051 lcantu@santikos.com JOE MCCHESNEY 210.483.4024 jmcchesney@santikos.com



## **LEGACY RETAIL MAP**





LUCIO J. CANTU, CCIM 210.483.4051 Icantu@santikos.com JOE MCCHESNEY 210.483.4024 jmcchesney@santikos.com



**SITE MAP** 



| PAD | ZONING     | SIZE       |
|-----|------------|------------|
| Α   | <b>C</b> 3 | 1.2 ACRE   |
| В   | <b>C</b> 3 | 3 ACRES    |
| С   | C3         | 4.23 ACRES |



LUCIO J. CANTU, CCIM 210.483.4051 Icantu@santikos.com JOE MCCHESNEY 210.483.4024 " jmcchesney@santikos.com

# PAD A

#### LEGACY @ 281/1604 SAN ANTONIO, TEXAS 78259





## PAD B

#### LEGACY @ 281/1604 SAN ANTONIO, TEXAS 78259

# THE PAD B - 3 ACRES



# PAD C

#### LEGACY @ 281/1604 SAN ANTONIO, TEXAS 78259







## **LOCATION MAP**





LUCIO J. CANTU, CCIM 210.483.4051 Icantu@santikos.com JOE MCCHESNEY 210.483.4024 \* jmcchesney@santikos.com

## **AREA DEMOGRAPHICS**

| 281                                     |
|-----------------------------------------|
| SAN ANTONIO<br>INTERNATIONAL<br>AIRPORT |

|                                 | 1 Mile      | 3 Mile    | 5 Mile    |
|---------------------------------|-------------|-----------|-----------|
| Population                      |             |           |           |
| 2019 Estimate                   | 6,216       | 80,765    | 219,037   |
| 2024 Projection                 | 6,692       | 86,624