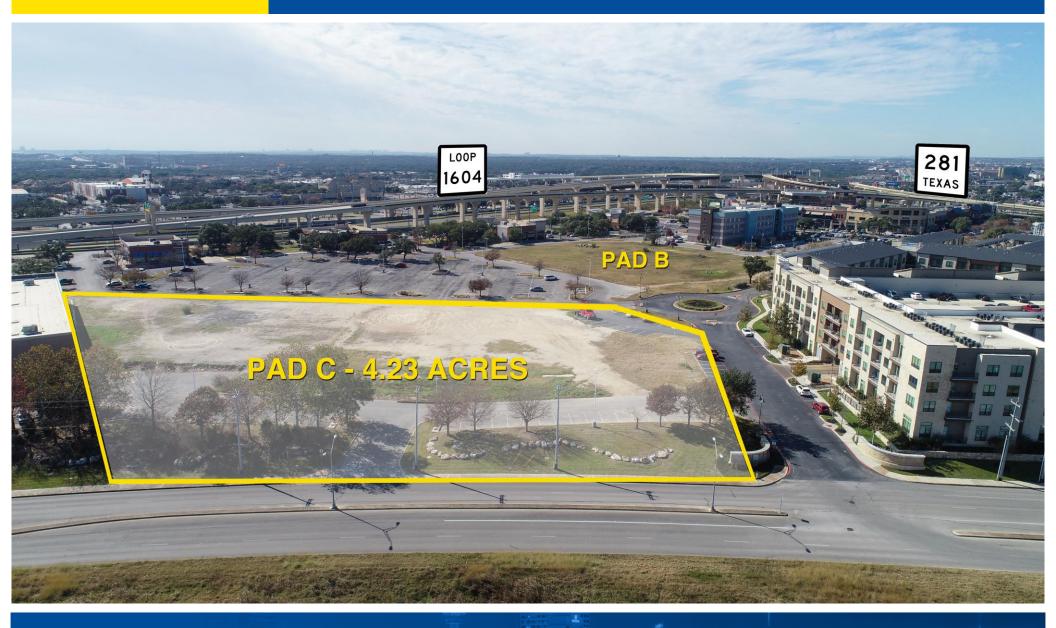

HEB, Michaels, Ross, Academy, Kohls, Wells Fargo



LUCIO J. CANTU, CCIM 210.483.4051 lcantu@santikos.com JOE MCCHESNEY 210.483.4024 jmcchesney@santikos.com



## **LEGACY RETAIL MAP**





LUCIO J. CANTU, CCIM 210.483.4051 Icantu@santikos.com JOE MCCHESNEY 210.483.4024 jmcchesney@santikos.com



**SITE MAP** 



| PAD | ZONING     | SIZE       |
|-----|------------|------------|
| Α   | <b>C</b> 3 | 1.2 ACRE   |
| В   | <b>C</b> 3 | 3 ACRES    |
| С   | C3         | 4.23 ACRES |



LUCIO J. CANTU, CCIM 210.483.4051 Icantu@santikos.com JOE MCCHESNEY 210.483.4024 " jmcchesney@santikos.com

# PAD A

#### LEGACY @ 281/1604 SAN ANTONIO, TEXAS 78259





## PAD B

#### LEGACY @ 281/1604 SAN ANTONIO, TEXAS 78259

# THE PAD B - 3 ACRES



# PAD C

#### LEGACY @ 281/1604 SAN ANTONIO, TEXAS 78259







## **LOCATION MAP**





LUCIO J. CANTU, CCIM 210.483.4051 Icantu@santikos.com JOE MCCHESNEY 210.483.4024 \* jmcchesney@santikos.com

## **AREA DEMOGRAPHICS**

| 281                                     |
|-----------------------------------------|
| SAN ANTONIO<br>INTERNATIONAL<br>AIRPORT |

|                                 | 1 Mile      | 3 Mile    | 5 Mile    |
|---------------------------------|-------------|-----------|-----------|
| Population                      |             |           |           |
| 2019 Estimate                   | 6,216       | 80,765    | 219,037   |
| 2024 Projection                 | 6,692       | 86,624    | 234,958   |
| Growth 2019-2024                | 1.49%       | 1.59%     | 1.41%     |
| Median Age                      | 36.4        | 39.1