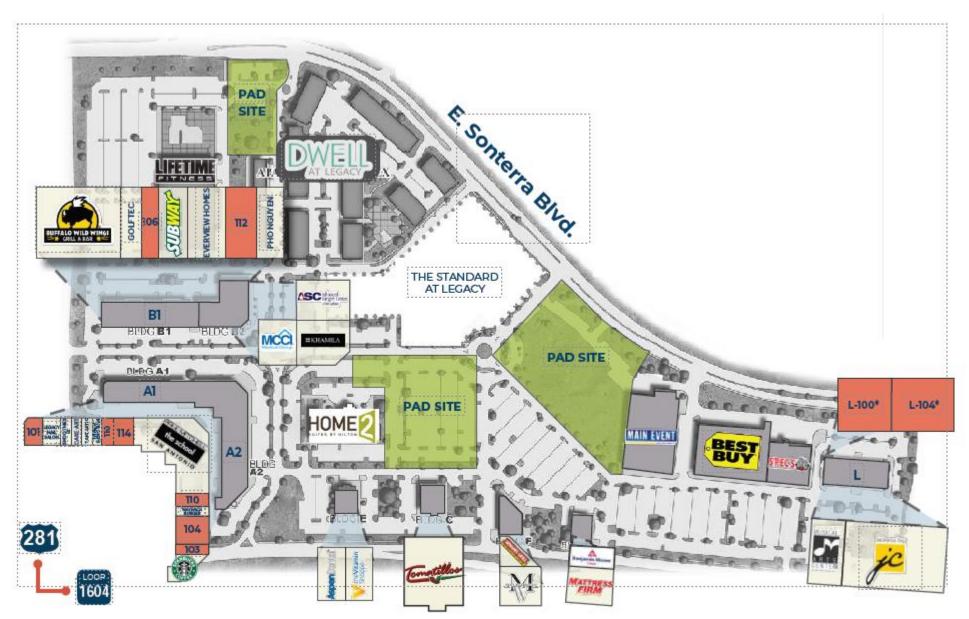

## **LEGACY RETAIL MAP**

LUCIO J. CANTU, CCIM 210.483.4051 Icantu@santikos.com JOE MCCHESNEY 210.483.4024 jmcchesney@santikos.com

**SITE MAP** 

| PAD | ZONING     | SIZE       |
|-----|------------|------------|
| Α   | <b>C</b> 3 | 1.2 ACRE   |
| В   | <b>C</b> 3 | 3 ACRES    |
| С   | C3         | 4.23 ACRES |

#### DEVELOPMENT

- 350,000 SF mixed-use development is in the heart of one of San Antonio's fastest growing and affluent corridors
- Retailers include: Home 2 Suites, Lifetime Fitness, Best Buy, Starbucks, Paul Mitchel, Specs, Main Event, Buffalo Wind Wings, Subway, Salons by JC, Dogtopia, Tomatillos, Men's Wearhouse, Firstmark Credit Union
- 600 Apartment homes (The Standard and The Dwell)
- Other retail offerings in the immediate area include Walmart, Costco, Regal Cinema, HEB, Michaels, Ross, Academy, Kohls, Wells Fargo